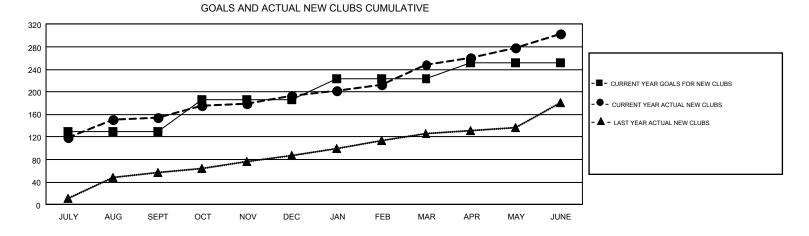

## GMT: SWADESH RANJAN SAHA

REPORT DOES NOT INCLUDE CLUBS IN UNDISTRICTED AREAS.

| Clubs<br>RESULTS FOR 2017-2018 |     |     |    | Members<br>RESULTS FOR 2017-2018 |       |       |       |  |
|--------------------------------|-----|-----|----|----------------------------------|-------|-------|-------|--|
|                                |     |     |    |                                  |       |       |       |  |
| JULY/AUG/SEPT                  | 130 | 155 | 7  | JULY/AUG/SEPT                    | 3,782 | 4,994 | 1,520 |  |
| OCT/NOV/DEC                    | 57  | 38  | 67 | OCT/NOV/DEC                      | 1,885 | 2,085 | 2,117 |  |
| JAN/FEB/MAR                    | 37  | 56  | 12 | JAN/FEB/MAR                      | 974   | 4,218 | 1,256 |  |
| APR/MAY/JUNE                   | 27  | 54  | 45 | APR/MAY/JUNE                     | 457   | 9,275 | 4,973 |  |