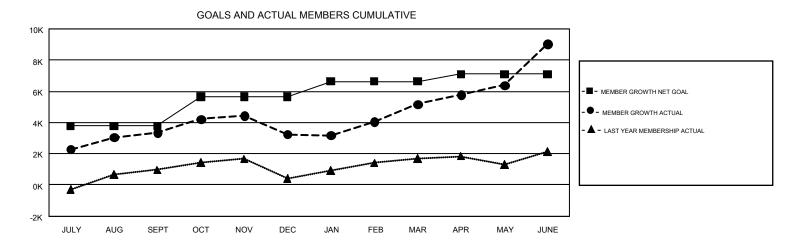

## GMT: SWADESH RANJAN SAHA

REPORT DOES NOT INCLUDE CLUBS IN UNDISTRICTED AREAS.

| Clubs<br>RESULTS FOR 2017-2018 |     |     |    | Members<br>RESULTS FOR 2017-2018 |       |       |       |  |
|--------------------------------|-----|-----|----|----------------------------------|-------|-------|-------|--|
|                                |     |     |    |                                  |       |       |       |  |
| JULY/AUG/SEPT                  | 130 | 155 | 7  | JULY/AUG/SEPT                    | 3,782 | 4,994 | 1,520 |  |
| OCT/NOV/DEC                    | 57  | 38  | 67 | OCT/NOV/DEC                      | 1,885 | 2,085 | 2,117 |  |
| JAN/FEB/MAR                    | 37  | 56  | 12 | JAN/FEB/MAR                      | 974   | 4,218 | 1,256 |  |
| APR/MAY/JUNE                   | 27  | 54  | 45 | APR/MAY/JUNE                     | 457   | 9,275 | 4,973 |  |